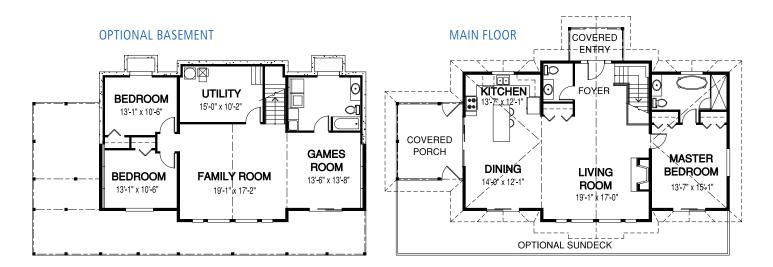

## PLAN OF THE MONTH August 2015

width: 60 ft. | depth: 35 ft. | main floor: 1280 sq. ft. | optional basement: 1280 sq. ft. | total area: 2560 sq. ft.

Designs, Images & Plans © Linwood Homes Ltd.

The Mystic Point is an exciting, new Linwood home package or house kit. The optional basement plan is ideal for a walk-out lot since the large windows bring natural light into this well-planned space.