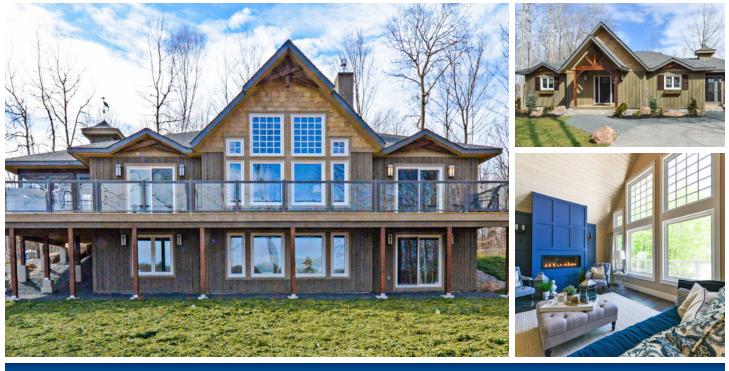

## The Mystic Point

## PLAN OF THE MONTH August 2015

width: 60 ft. | depth: 35 ft. | main floor: 1280 sq. ft. | optional basement: 1280 sq. ft. | total area: 2560 sq. ft.

Designs, Images & Plans © Linwood Homes Ltd.

The Mystic Point is an exciting, new Linwood home package or house kit. The optional basement plan is ideal for a walk-out lot since the large windows bring natural light into this well-planned space.